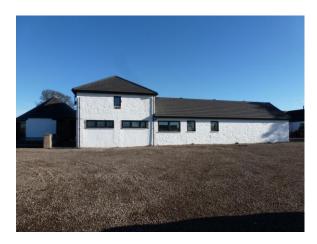

#### **Description**

The property has been totally rebuilt and refurbished using the shell of an old Granary, is full of character yet easy to maintain. You enter via the circular Granary which has been converted into a licensed bar area for 42 covers. Behind the bar is a cellar with easy access from the road. The bar leads through to a reception area where toilets and additional storage are located. Oak doors lead through to the main licensed restaurant with capacity for up to 72 covers. To the rear of the restaurant is the kitchen (25 sq m) which is ready to be equipped with the appropriate fittings. In the centre of the building is a large paved and sunny courtyard suitable as an overspill for the bar & restaurant and for approx 32 covers. Five retail units lead off the courtyard, these are spacious (25 sq m) and well equipped with good quality lighting and power points. There are extensive parking facilities (over 1 acre) and being just off the A90 will be popular with touring coaches. An enclosed child's play area is situated to the side of the property.

## **Opportunities**

Before the rebuild, the business was trading as a Restaurant and Garden Centre and enjoyed a healthy turnover. However the refurbishment and the addition of retail outlets have provided greater potential for further development of trade. The adjacent Caravan site has also been upgraded and now houses semi permanent, high quality static homes. This site continues to be developed and expanded and will provide a ready all year round market. Located just off the A90 Forfar exit, Lochlands is easy to find and increased signage and marketing should bring additional trade from the Dundee, Angus, Perthshire and Fife communities. The property is on an open and sunny location with fine views of the countryside all around and so will be attractive to Locals, Tourists and Coach Parties.