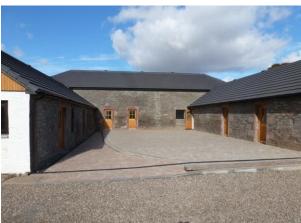

#### **Description**

The property has been totally rebuilt and refurbished using the shell of an old Granary, is full of character yet easy to maintain. You enter via the circular Granary which has been converted into a licensed bar area for 42 covers. Behind the bar is a cellar with easy access from the road. The bar leads through to a reception area where toilets and additional storage are located. Oak doors lead through to the main licensed restaurant with capacity for up to 72 covers. To the rear of the restaurant is the kitchen (25 sq m) which is ready to be equipped with the appropriate fittings. In the centre of the building is a large paved and sunny courtyard suitable as an overspill for the bar & restaurant and for approx 32 covers. Five retail units lead off the courtyard, these are spacious (25 sq m) and well equipped with good quality lighting and power points. There are extensive parking facilities (over 1 acre) and being just off the A90 will be popular with touring coaches. An enclosed child's play area is situated to the side of the property.