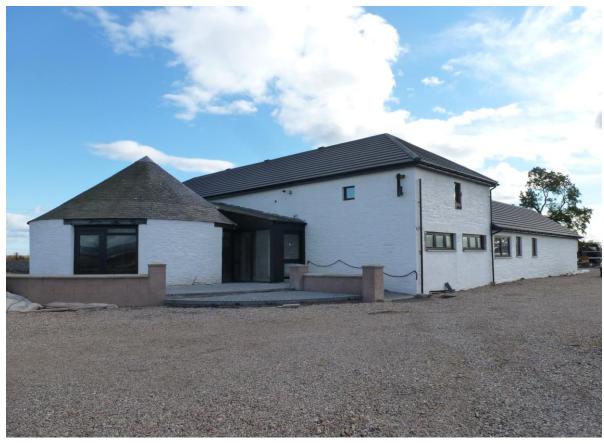

#### **Description**

The property has been totally rebuilt and refurbished using the shell of an old Granary, is full of character yet easy to maintain. You enter via the circular Granary which has been converted into a licensed bar area for 42 covers. Behind the bar is a cellar with easy access from the road. The bar leads through to a reception area where toilets and additional storage are located. Oak doors lead through to the main licensed restaurant with capacity for up to 72 covers. To the rear of the restaurant is the kitchen (25 sq m) which is ready to be equipped with the appropriate fittings. In the centre of the building is a large paved and sunny courtyard suitable as an overspill for the bar & restaurant and for approx 32 covers. Five retail units lead off the courtyard, these are spacious (25 sq m) and well equipped with good quality lighting and power points. There are extensive parking facilities (over 1 acre) and being just off the A90 will be popular with touring coaches. An enclosed child's play area is situated to the side of the property.

## **Opportunities**

Before the rebuild, the business was trading as a Restaurant and Garden Centre and enjoyed a healthy turnover. However the refurbishment and the addition of retail outlets have provided greater potential for further development of trade. The adjacent Caravan site has also been upgraded and now houses semi permanent, high quality static homes. This site continues to be developed and expanded and will provide a ready all year round market. Located just off the A90 Forfar exit, Lochlands is easy to find and increased signage and marketing should bring additional trade from the Dundee, Angus, Perthshire and Fife communities. The property is on an open and sunny location with fine views of the countryside all around and so will be attractive to Locals, Tourists and Coach Parties.