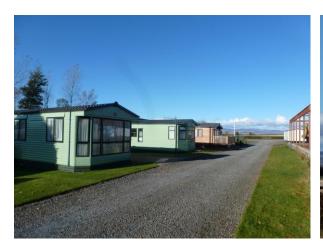

## **Opportunities**

Before the rebuild, the business was trading as a Restaurant and Garden Centre and enjoyed a healthy turnover. However the refurbishment and the addition of retail outlets have provided greater potential for further development of trade. The adjacent Caravan site has also been upgraded and now houses semi permanent, high quality static homes. This site continues to be developed and expanded and will provide a ready all year round market. Located just off the A90 Forfar exit, Lochlands is easy to find and increased signage and marketing should bring additional trade from the Dundee, Angus, Perthshire and Fife communities. The property is on an open and sunny location with fine views of the countryside all around and so will be attractive to Locals, Tourists and Coach Parties.