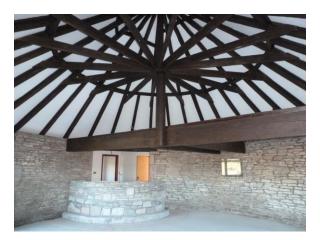

#### **Description**

The property has been totally rebuilt and refurbished using the shell of an old Granary, is full of character yet easy to maintain. You enter via the circular Granary which has been converted into a licensed bar area for 42 covers. Behind the bar is a cellar with easy access from the road. The bar leads through to a reception area where toilets and additional storage are located. Oak doors lead through to the main licensed restaurant with capacity for up to 72 covers. To the rear of the restaurant is the kitchen (25 sq m) which is ready to be equipped with the appropriate fittings. In the centre of the building is a large paved and sunny courtyard suitable as an overspill for the bar & restaurant and for approx 32 covers. Five retail units lead off the courtyard, these are spacious (25 sq m) and well equipped with good quality lighting and power points. There are extensive parking facilities (over 1 acre) and being just off the A90 will be popular with touring coaches. An enclosed child's play area is situated to the side of the property.