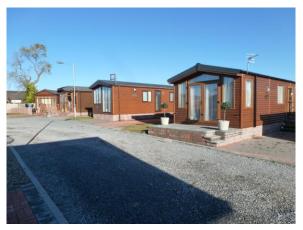

## **Opportunities**

Before the rebuild, the business was trading as a Restaurant and Garden Centre and enjoyed a healthy turnover. However the refurbishment and the addition of retail outlets have provided greater potential for further development of trade. The adjacent Caravan site has also been upgraded and now houses semi permanent, high quality static homes. This site continues to be developed and expanded and will provide a ready all year round market. Located just off the A90 Forfar exit, Lochlands is easy to find and increased signage and marketing should bring additional trade from the Dundee, Angus, Perthshire and Fife communities. The property is on an open and sunny location with fine views of the countryside all around and so will be attractive to Locals, Tourists and Coach Parties.