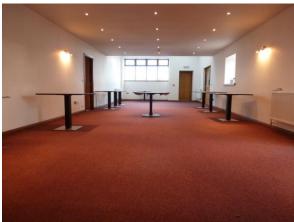

#### **Description**

The property has been totally rebuilt and refurbished using the shell of an old Granary, is full of character yet easy to maintain. You enter via the circular Granary which has been converted into a licensed bar area for 42 covers. Behind the bar is a cellar with easy access from the road. The bar leads through to a reception area where toilets and additional storage are located. Oak doors lead through to the main licensed restaurant with capacity for up to 72 covers. To the rear of the restaurant is the kitchen (25 sq m) which is ready to be equipped with the appropriate fittings. In the centre of the building is a large paved and sunny courtyard suitable as an overspill for the bar & restaurant and for approx 32 covers. Five retail units lead off the courtyard, these are spacious (25 sq m) and well equipped with good quality lighting and power points. There are extensive parking facilities (over 1 acre) and being just off the A90 will be popular with touring coaches. An enclosed child's play area is situated to the side of the property.